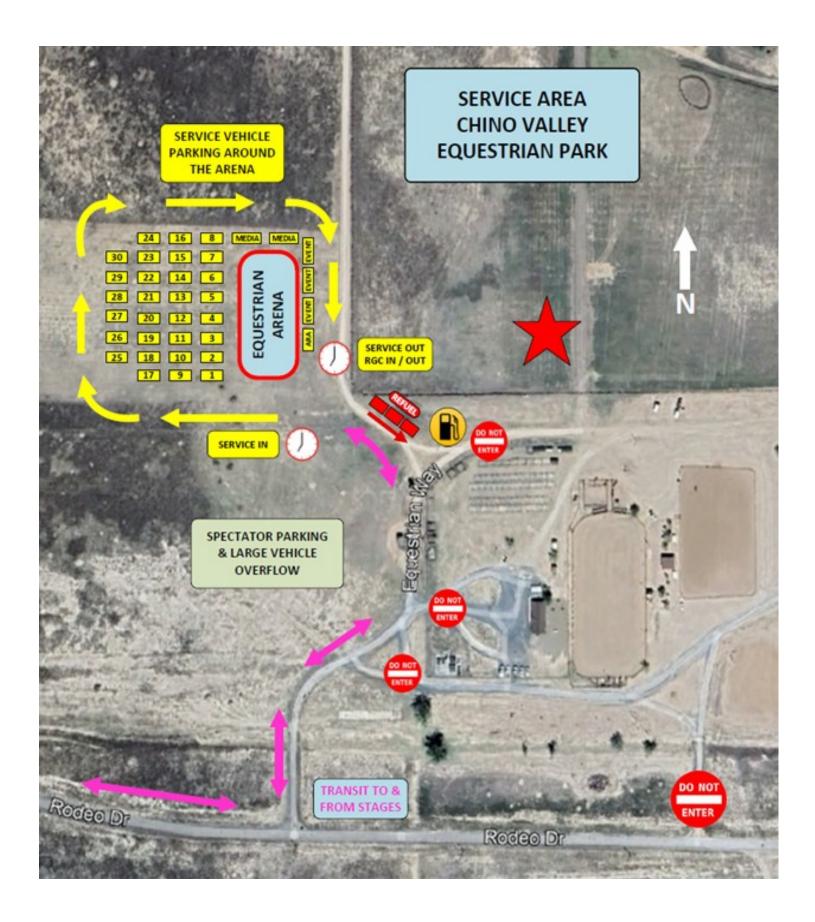

| Friday          | September 20th                                                                                                                                                  |                                                                           |
|-----------------|-----------------------------------------------------------------------------------------------------------------------------------------------------------------|---------------------------------------------------------------------------|
| 06:00-<br>11:00 | Crew and Competitor Check-in/Administrative<br>Checks: Distribution of reconnaissance materials<br>including individual access codes for RS Lite<br>application | Findlay Subaru Blue Tent<br>3230 Willow Creek Rd,<br>Prescott, AZ 86305   |
| 07:00-<br>12:00 | Start of Recce                                                                                                                                                  | Stages                                                                    |
| 08:00-<br>12:00 | Volunteer & Media Check-in                                                                                                                                      | Findlay Subaru, Green Tent<br>3230 Willow Creek Rd,<br>Prescott, AZ 86305 |
| 08:00-<br>12:00 | Scrutineering (By Appointment)                                                                                                                                  | Findlay Subaru Service Bay<br>3230 Willow Creek Rd,<br>Prescott, AZ 86305 |
| 8:30            | Service area opens for move-in: Chino Valley<br>Equestrian Park (enter from Rodeo Road)                                                                         | 2208 Equestrian Way<br>Chino Valley, Arizona 86323                        |
| 13:30-<br>15:00 | Parc Expose                                                                                                                                                     | Findlay Subaru                                                            |
| 14:30           | MANDATORY Competitor Briefing (Max 15<br>Minutes)                                                                                                               | Findlay Subaru                                                            |
| 15:00           | First Car Starts Day 1/ Leg 1                                                                                                                                   | Findlay Subaru                                                            |
| 17:44           | Service 30 Minutes + Regrouping                                                                                                                                 | Chino Valley Equestrian Park                                              |
| 21:24           | First Car Finishes Day 1/ Leg 1                                                                                                                                 | Chino Valley Equestrian Park                                              |
|                 | Parc Ferme                                                                                                                                                      | Chino Valley Equestrian Park<br>Drivers will be directed to park          |
| ~22:00          | Provisional Scores Posted                                                                                                                                       | Sportity                                                                  |
| ~22:30          | Publication of Start Order for Day 2                                                                                                                            | Sportity                                                                  |
| 22:30           | Stewards Meeting                                                                                                                                                |                                                                           |