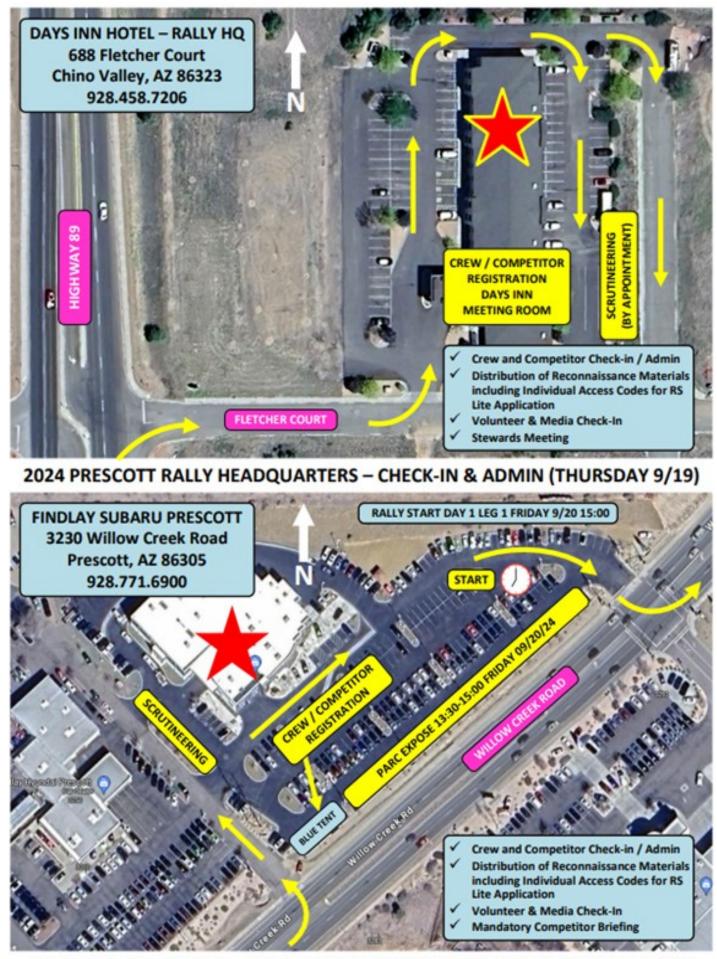

## Schedule

Note: All times are in Mountain Standard Time. Arizona does not observe Daylight Saving Time. During September, we are the same as California time.

| Thursday September 19th |                                                                                                                                                                  |                          |  |  |
|-------------------------|------------------------------------------------------------------------------------------------------------------------------------------------------------------|--------------------------|--|--|
| 07:00-13:00             | Crew and Competitor Check-in/ Administrative<br>Checks: Distribution of reconnaissance materials<br>including individual access codes for RS Lite<br>application | Days Inn Meeting<br>Room |  |  |
| 08:00-13:00             | Volunteer & Media Check-In                                                                                                                                       | Days Inn Meeting<br>Room |  |  |
| 08:00-18:00             | Start of Recce                                                                                                                                                   | Stages                   |  |  |
| 18:00-21:00             | Scrutineering (By Appointment)                                                                                                                                   | Days Inn Parking Lot     |  |  |
| 18:00-21:00             | Crew and Competitor Check-in/ Administrative<br>Checks: Distribution of reconnaissance materials<br>including individual access codes for RS Lite<br>application | Days Inn Meeting<br>Room |  |  |
| 20:00-21:00             | Volunteer & Media Check In                                                                                                                                       | By Appointment           |  |  |
| 21:00                   | Stewards Meeting                                                                                                                                                 | Days Inn Meeting<br>Room |  |  |
| 21:30                   | Publication of Final Start Order                                                                                                                                 | Sportity                 |  |  |

| Friday          | September 20th                                                                                                                                                  |                                                                           |
|-----------------|-----------------------------------------------------------------------------------------------------------------------------------------------------------------|---------------------------------------------------------------------------|
| 06:00-<br>11:00 | Crew and Competitor Check-in/Administrative<br>Checks: Distribution of reconnaissance materials<br>including individual access codes for RS Lite<br>application | Findlay Subaru Blue Tent<br>3230 Willow Creek Rd,<br>Prescott, AZ 86305   |
| 07:00-<br>12:00 | Start of Recce                                                                                                                                                  | Stages                                                                    |
| 08:00-<br>12:00 | Volunteer & Media Check-in                                                                                                                                      | Findlay Subaru, Green Tent<br>3230 Willow Creek Rd,<br>Prescott, AZ 86305 |
| 08:00-<br>12:00 | Scrutineering (By Appointment)                                                                                                                                  | Findlay Subaru Service Bay<br>3230 Willow Creek Rd,<br>Prescott, AZ 86305 |
| 8:30            | Service area opens for move-in: Chino Valley<br>Equestrian Park (enter from Rodeo Road)                                                                         | 2208 Equestrian Way<br>Chino Valley, Arizona 86323                        |
| 13:30-<br>15:00 | Parc Expose                                                                                                                                                     | Findlay Subaru                                                            |
| 14:30           | MANDATORY Competitor Briefing (Max 15<br>Minutes)                                                                                                               | Findlay Subaru                                                            |
| 15:00           | First Car Starts Day 1/ Leg 1                                                                                                                                   | Findlay Subaru                                                            |
| 17:44           | Service 30 Minutes + Regrouping                                                                                                                                 | Chino Valley Equestrian Park                                              |
| 21:24           | First Car Finishes Day 1/ Leg 1                                                                                                                                 | Chino Valley Equestrian Park                                              |
|                 | Parc Ferme                                                                                                                                                      | Chino Valley Equestrian Park<br>Drivers will be directed to park          |
| ~22:00          | Provisional Scores Posted                                                                                                                                       | Sportity                                                                  |
| ~22:30          | Publication of Start Order for Day 2                                                                                                                            | Sportity                                                                  |
| 22:30           | Stewards Meeting                                                                                                                                                |                                                                           |

2024 PRESCOTT RALLY – FINDLAY SUBARU CHECK-IN & ADMIN (FRIDAY 9/20)